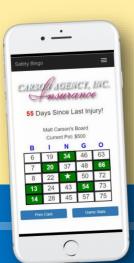

#### **Encouraging safety**

We recently developed an app to help encourage safety for our clients and their businesses. Our "Safety Bingo" app is available to enroll in and make safety a top priority among you and your employees. Everyday a number is drawn, but if an injury occurs, the boards are cleared! Each employee receives a unique link to keep track of their progress. Ask us for more information!